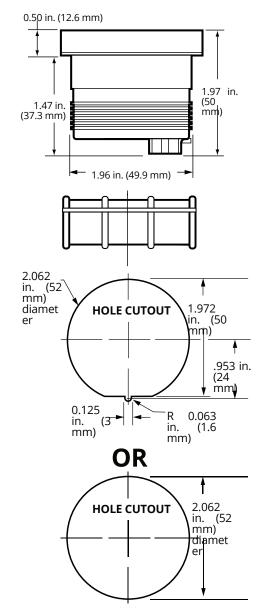

### Dimensions

In order to consistently bring you the highest quality, full-featured products, we reserve the right to change our specifications and designs at any time. MURPHY products and the Murphy logo are registered and/or common law trademarks of Enovation Controls, LLC. This document, including textual matter and illustrations, is copyright protected by Enovation Controls, LLC, with all rights reserved. (c) 2015 Enovation Controls, LLC. A copy of the warranty may be viewed or printed by going to http://fwmurphy.com/warranty.

#### Connectors

4-pin AMP Mini-universal Mate-N-Lok Connector

AMP Plug: P/N 172338-1

AMP Socket: P/N 171639-1 (4 each, assumes 18 gage wire. See

AMP Plug specification to match socket and wire size.)

Maximum Panel Thickness: 3/8 inch (9.6 mm)