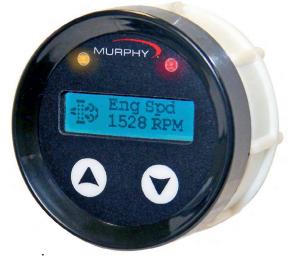

# PowerView<sup>™</sup> PV25 Engine and Diagnostic Display

The PowerView 25 is an engine and diagnostic display in an economical, compact package. This J1939- compliant device provides electronic engine parameter data, is simple to install, matches the PowerView line of rugged displays and can be powered by 12-volt or 24- volt systems.

The PV25 is equipped with two push buttons to quickly access a convenient menu. In addition, a back-lit graphic display and two LEDs indicate Active-fault Alarm or Shutdown status.

Active and Stored Fault messages display the SPN (Suspect Parameter Number), FMI (Failure Mode Indicator) and the OC (Occurrence Count) using the SAE J1939 protocol.

The PV25 displays up to 20 standard J1939 parameters in standard or metric units. The following are some of the engine parameters of the PV25 displays:

Engine RPMCoolant Temperature

Engine Oil PressureITA/Stage IIIB Parameters